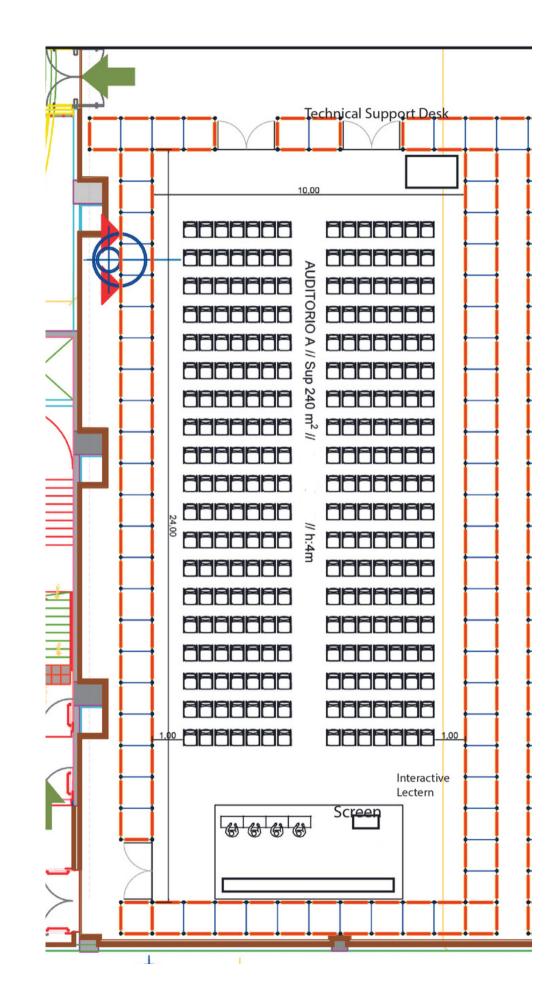

C3**



## **AV SPECIFICATIONS** C1 - C2- C3

### Stage set-up

Head table for up to 4 people, WCN'24 branding Branded digital lectern

### Sound system and microphones

4 PS10 speakers • Power unit • Soundboard 2 Handheld • 4 Table mics • 2 Gooseneck for lectern **Projection** Fabric screen for front projection: 4 x 2,25 m Projection 6.000 ansi Prompters for reference in stage Pc Tower with 8 capture card 2 laptops Cue light via radio Courtesy screen 18"-24"m Interactive lectern 1 lnteractive lectern – white

Electronic nameplate, laptop, network cable and power extension

### **Stage Lighting**

4 Lekos leds120w zoom 25° 50° Digital console for programming **Technical support** 

Comprehensive technical support for audio and video including set-up, rehearsal and event



## **ROOM C4**



### Stage set-up Head table for up to 4 people, WCN'24 branding Branded digital lectern Sound system and microphones 4 PS10 speakers • Power unit • Soundboard 2 Handheld • 4 Table mics • 2 Gooseneck for lectern 1 Extra handeld mic Projection Fabric screen for front projection: 4 x 2,25 m Projection 6.000 ansi Prompters for reference in stage Pc Tower with 8 capture card 2 laptops Cue light via radio Courtesy screen 18"-24"m Interactive lectern 1 Interactive lectern – white

Electronic nameplate, laptop, network cable and power extension

### **REFERENCE PICTURE**



## WELCOME WCN