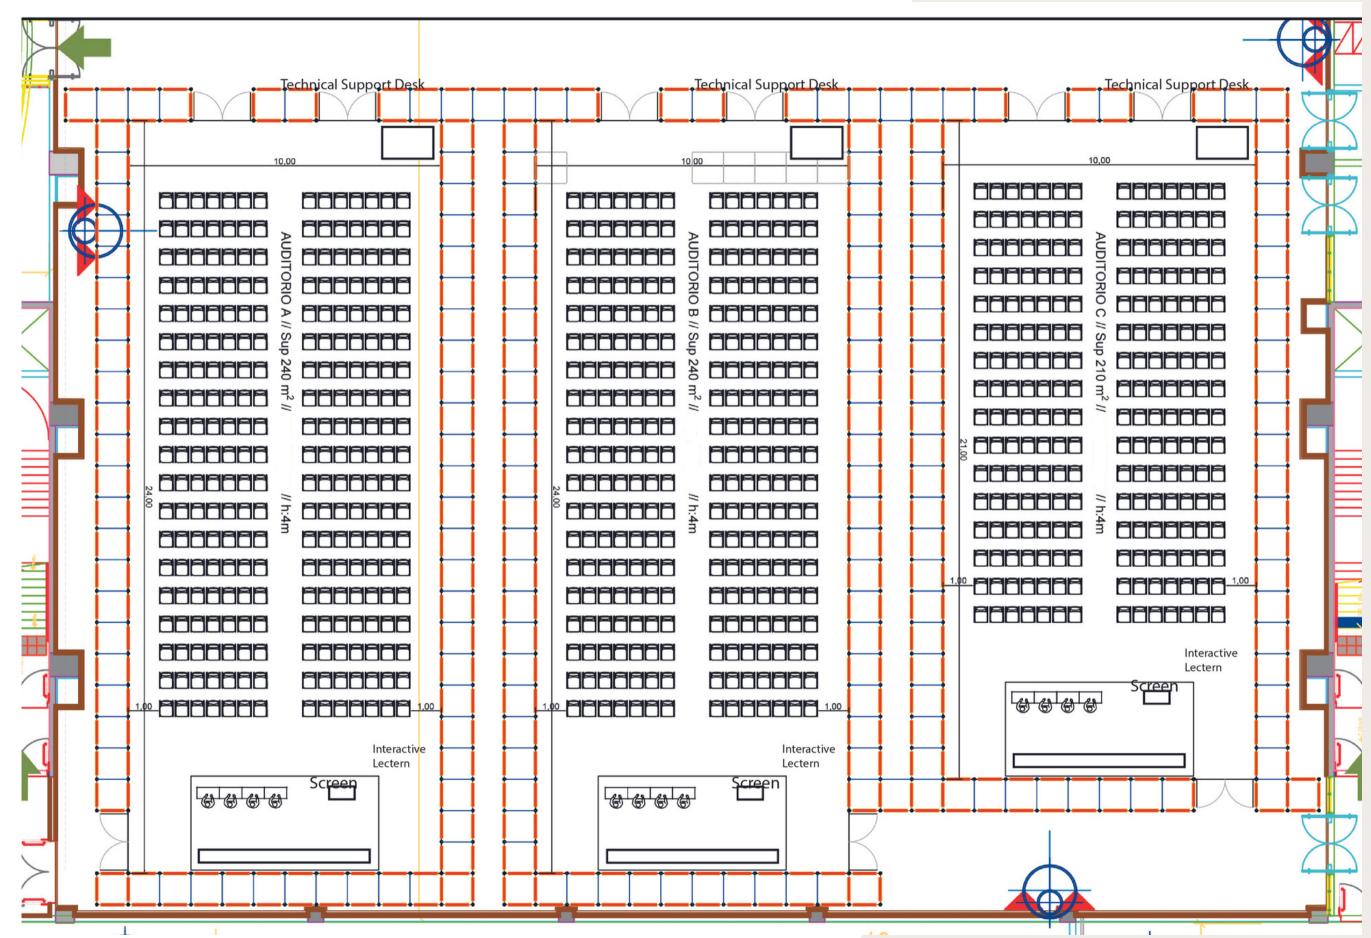

## GENERAL HALL LAYOUT

- A Plenary Sessions
- B- Exhibit Hall
- C1- Meeting Room
- C2- Meeting Room
- C3- Meeting Room
- C4- Meeting Room
- D- Meeting Room
- E- Meeting Room