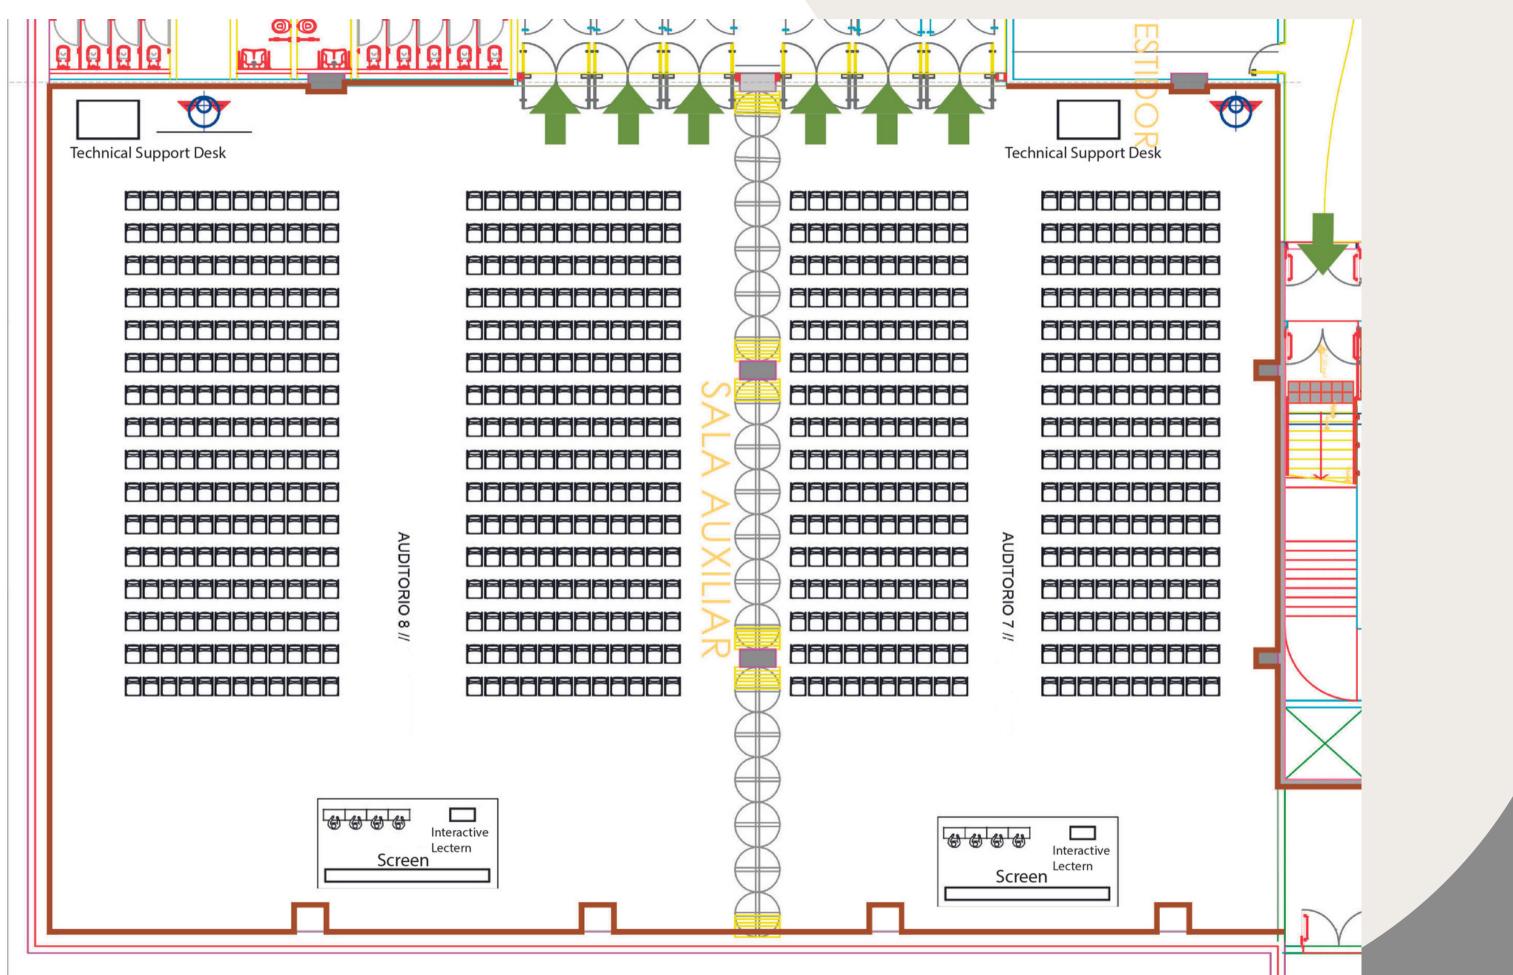

# INDUSTRY SYMPOSIA LAYOUT



## GENERAL HALL LAYOUT

- A Plenary Sessions
- B- Exhibit Hall
- C1- Meeting Room
- C2- Meeting Room
- C3- Meeting Room
- C4- Meeting Room
- D- Meeting Room
- E- Meeting Room

## ROOMS E - D



## **AV SPECIFICATIONS** HALL D - HALL E

### Stage set-up Head table for up to 4 people, WCN'24 branding Branded digital lectern Sound system and microphones 6 PS10 speakers • Power unit • Soundboard 3 Handheld • 4 Table mics • 2 Gooseneck for lectern • 1 Lavalier Projection Fabric screen for front projection: 5 x 2,8 m Projection 12.000 ansi Prompters for reference in stage Pc Tower with 8 capture card 2 laptops Cue light via radio Courtesy screen 18"-24"m Remote camera video recording service 1 Remote HD camera **Remote Command** Support for Remote Camera Video – Dvf – Hdmi – Sdi cables Audio-video recording

### Interactive lectern

1 Interactive lectern – white

extension

### Lights

4 Lekos leds120w zoom 25° 50° 2 Fresnels 300w led

4 Stormers

Digital console for programming

Pro