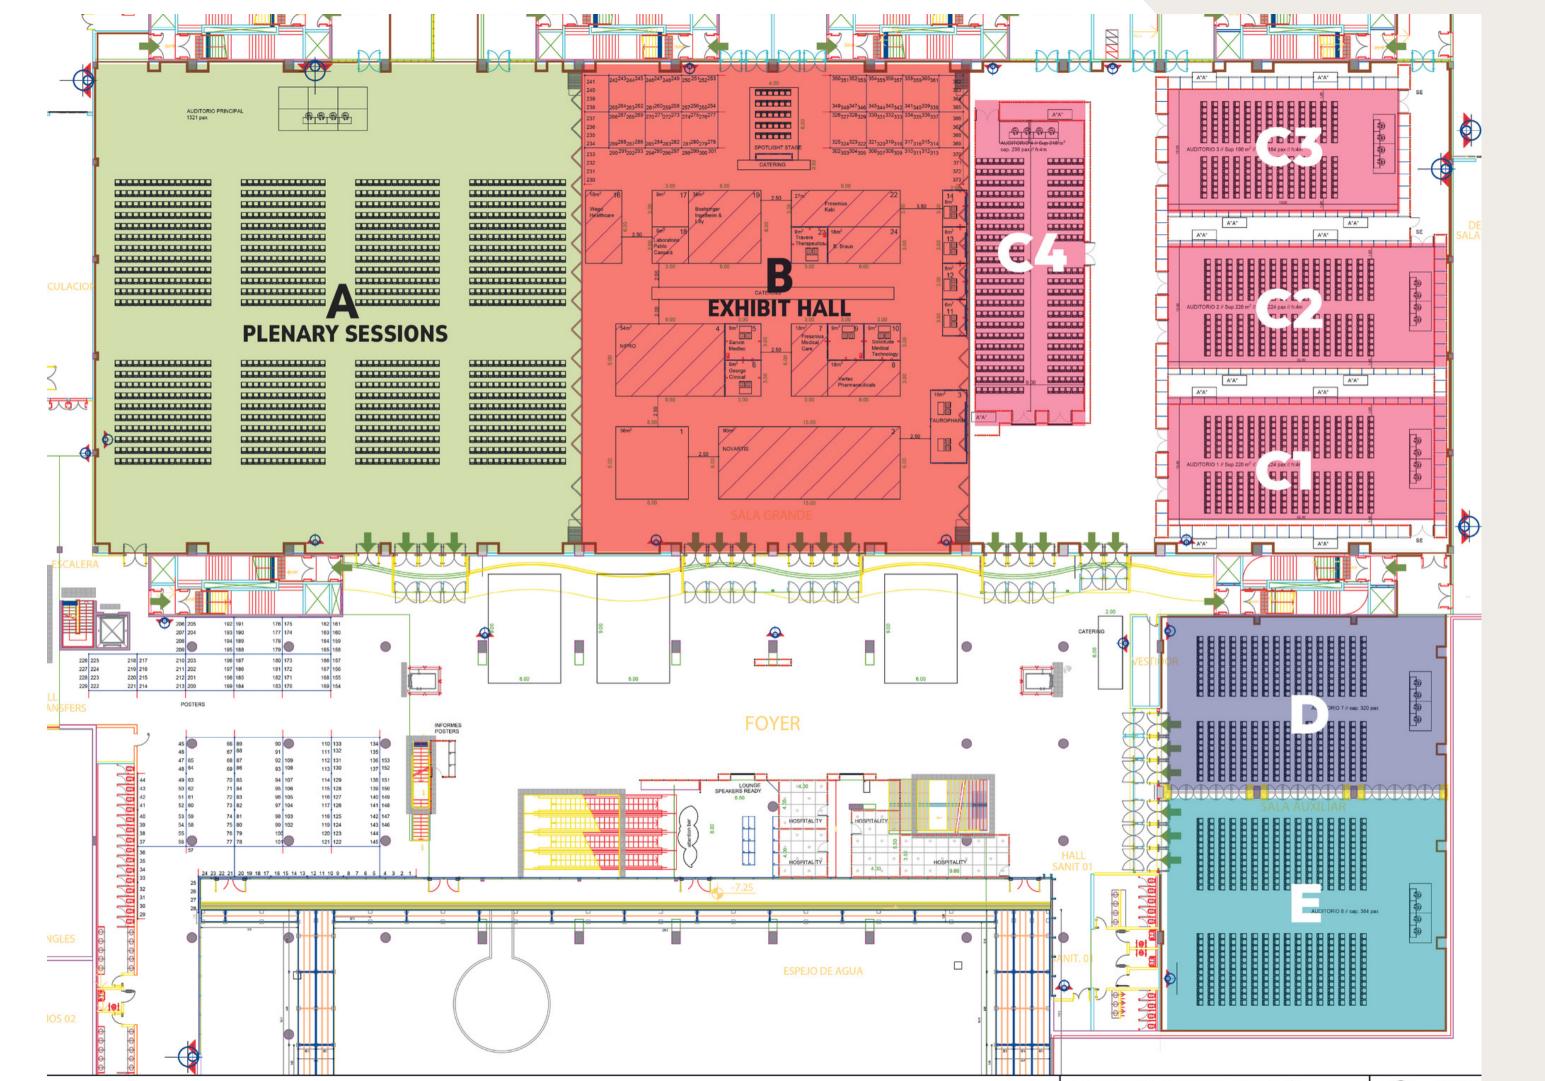

## GENERAL HALL LAYOUT

- A Plenary Sessions
- B- Exhibit Hall
- C1- Meeting Room
- C2- Meeting Room
- C3- Meeting Room
- C4- Meeting Room
- D- Meeting Room
- E- Meeting Room

## ROOMS E - D