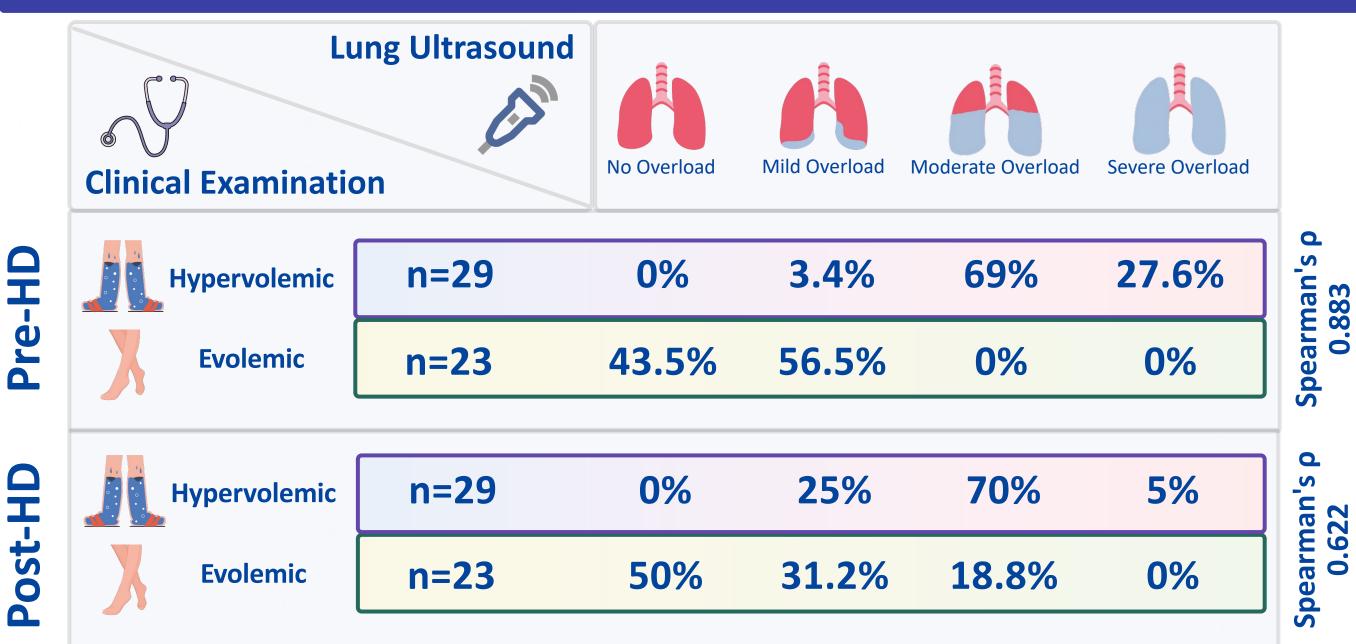

## Results

**Conclusion:** There was a strong relationship between clinical volume status and volume overload assessed by LUS in HD patients. Clinical evaluation and LUS are effective in assessing volume status and volume overload severity.